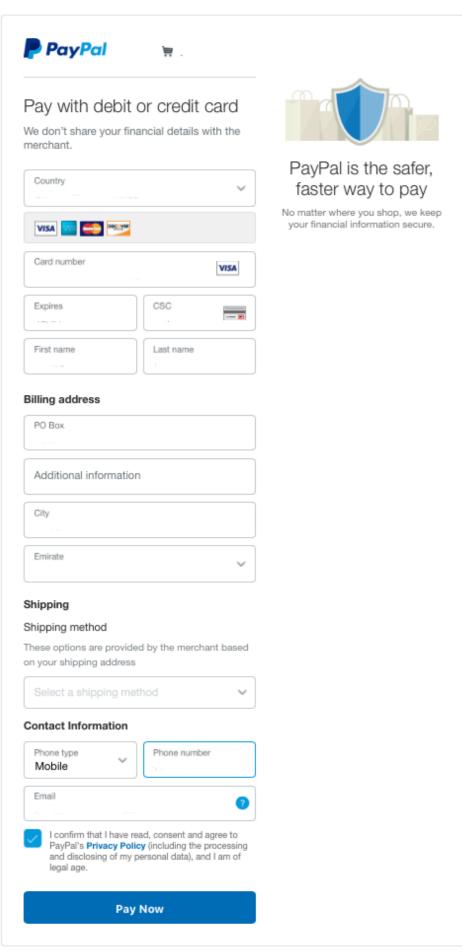

Legal User Agreement Privacy Feedback © 1999 - 2018 € | English ∨

Attention: The visualization of this page changes according to the name of the country you have identified on the previous page.

This detailed information is used to allow PayPal to identify any unauthorized use of your credit card.

Select the same Country that you have already set on the previous page

Insert a credit card that has been issued by a bank located in the country you have previously selected.

Enter your address, which should correspond to the address your bank has registered for your credit card

Enter your e-mail address and your telephone number.